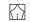

# Equipment List

[7 Total Tables, 0 Total Chairs]

7 2.5' High Boy
7 3 6' X 2.5' Buffet
Notes

1 5' X 2' Bar

8

1 3' X 3' Speaker

1 3' X 3' Speaker