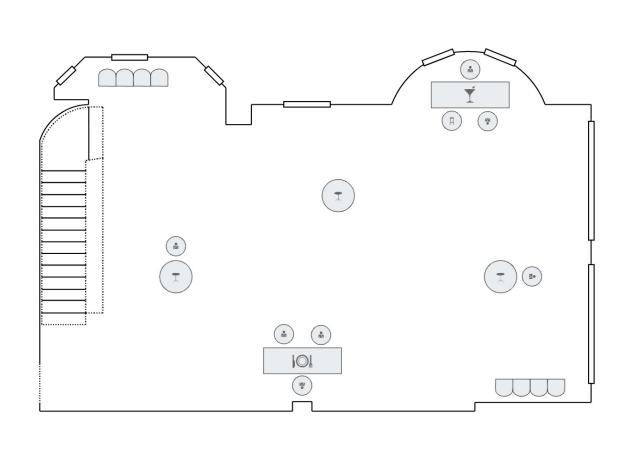

# **Equipment List**

[3 Total Tables, 8 Total Chairs]

∩ 0 ↓ Notes

8 1.33' X 1.33' Banquet

**3** 2.5' High Boy

6' X 2' Bar
 1.5' Bar Stool

1 6' X 2' Buffet