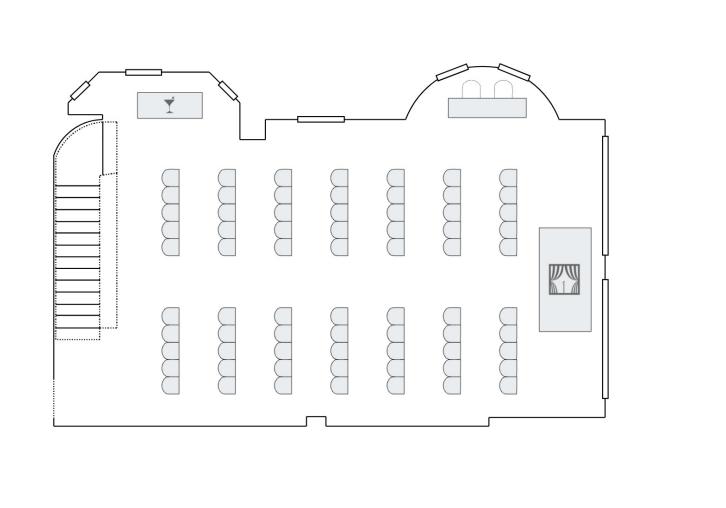

# Equipment List

[6 Total Tables, 60 Total Chairs]

Notes

**60** 1.33' X 1.33' Banquet

6 60" Round

0 00 Round

1 5' X 2' Bar

8