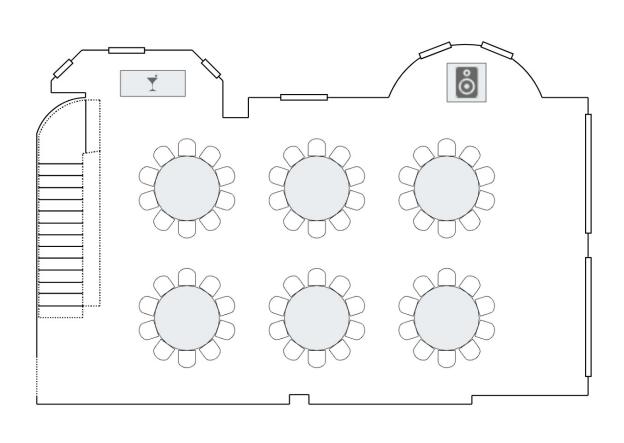

# Equipment List

[6 Total Tables, 60 Total Chairs]

Notes

**60** 1.33' X 1.33' Banquet

6 60" Round

0 00 Round

1 5' X 2' Bar

8