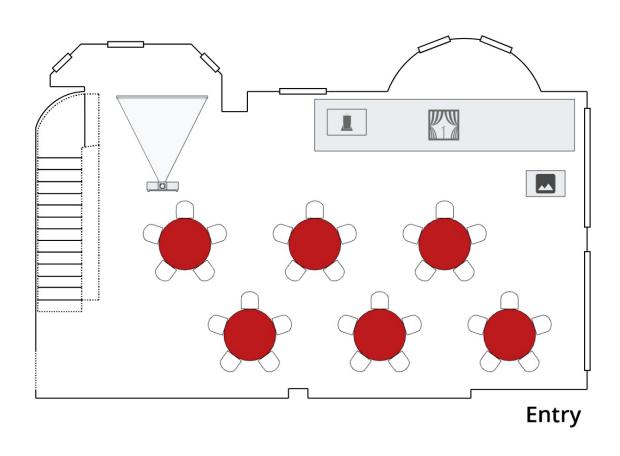

# **Equipment List**

[6 Total Tables, 30 Total Chairs]

\times \text{Notes}

**30** 1.33' X 1.33' Banquet

6 48" Round

<u>i</u>

1 2' X 3' Podium1 7' X 7' Screen + Projector

1 4' X 20' Stage