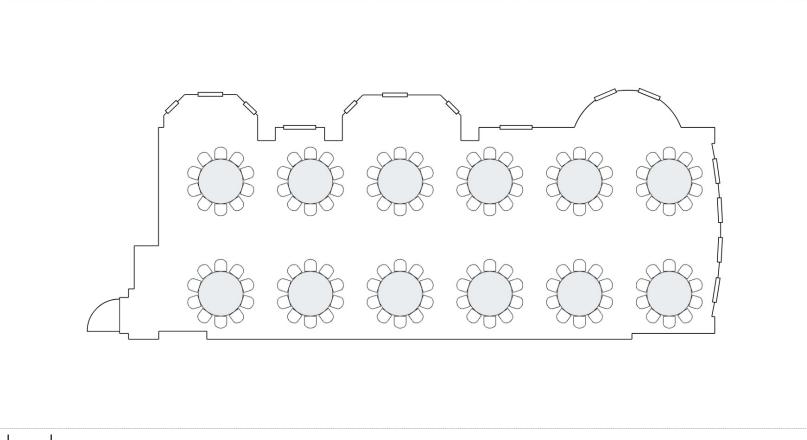

5 Feet

Equipment List

[12 Total Tables, 120 Total Chairs]

Д

120 1.33' X 1.33' Banquet

12 60" Round

5 Feet

**Equipment List** 