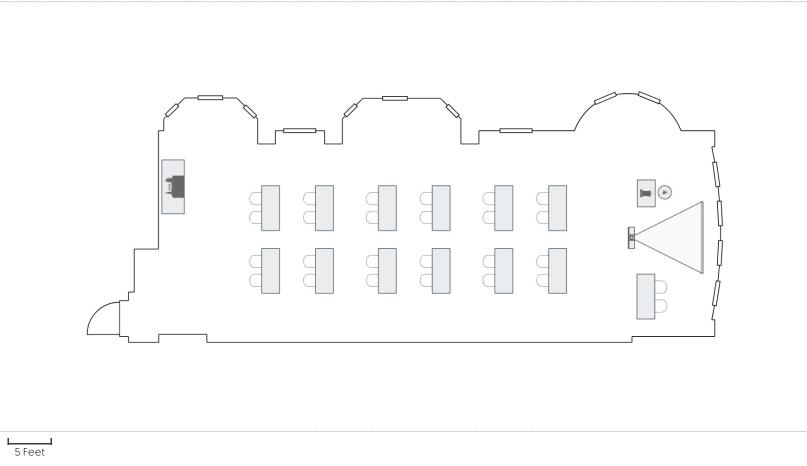

## **Equipment List**

[13 Total Tables, 26 Total Chairs]

**26** 1.33' X 1.33' Banquet

13 5' X 24" Rectangle

1 6' X 2.5' Beverage Station

1 8' X 8' Screen + Projector

1 2' X 3' Podium