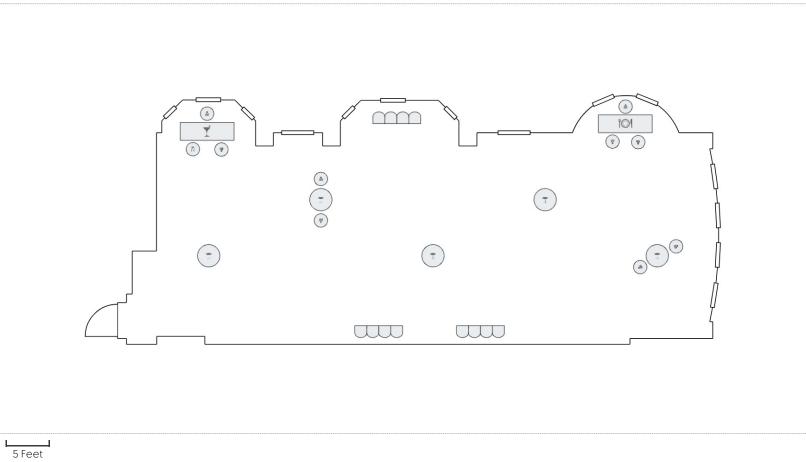

## **Equipment List**

[8 Total Tables, 14 Total Chairs]

14 1.38' X 1.38' Banquet

**7** 2.5' High Boy

**3** 6' X 2.5' Buffet 1 5' X 2' Bar

1 6' X 30" Rectangle

5 Feet