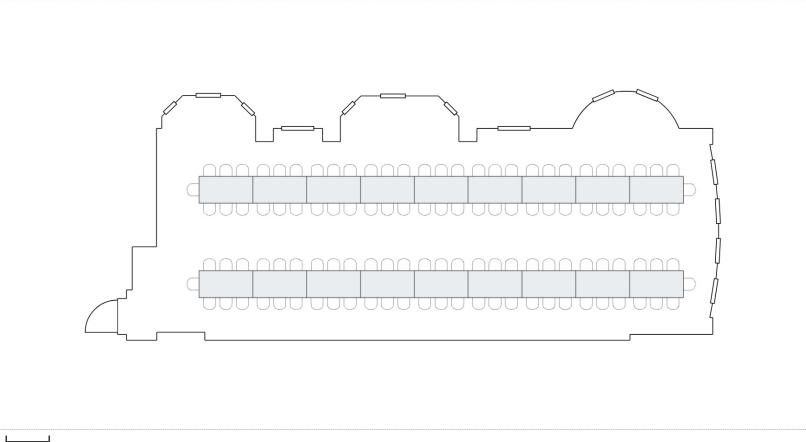

## **Equipment List**

[8 Total Tables, 14 Total Chairs]

14 1.38' X 1.38' Banquet

**7** 2.5' High Boy

**3** 6' X 2.5' Buffet 1 5' X 2' Bar

1 6' X 30" Rectangle

5 Feet