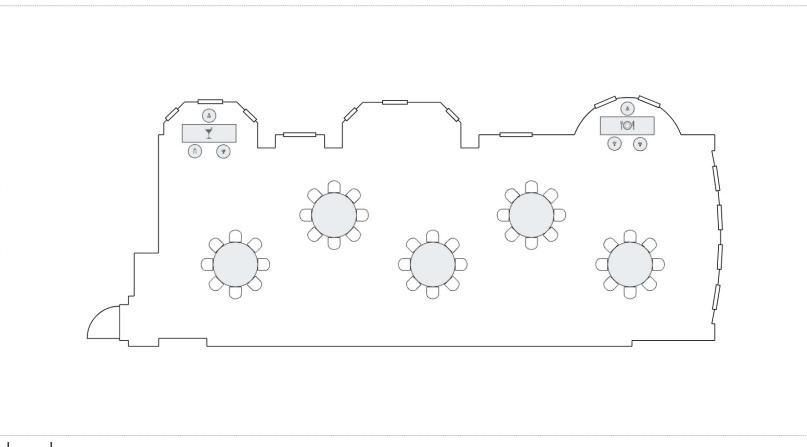

## **Equipment List**

[5 Total Tables, 40 Total Chairs]

**40** 1.33' X 1.33' Banquet

5 60" Round

1 6' X 2' Bar 1 1.5' Bar Stool 1 6' X 2' Buffet