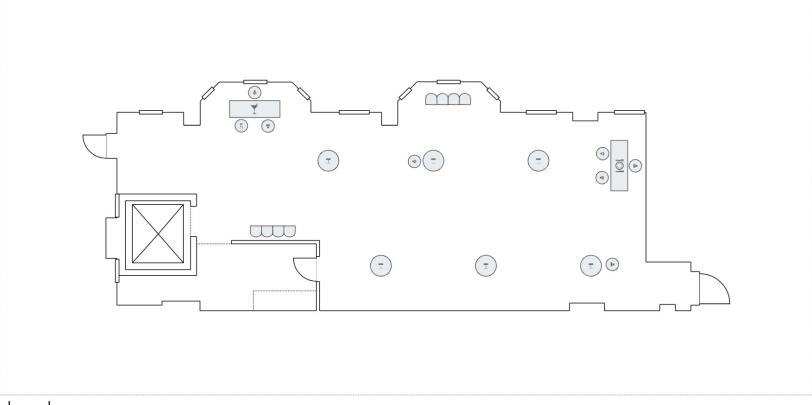

# **Equipment List**

[9 Total Tables, 18 Total Chairs]

18 1.33' X 1.33' Banquet

1 6' X 2.5' Beverage Station

1 7' X 7' Screen + Projector

1 2' X 3' Podium