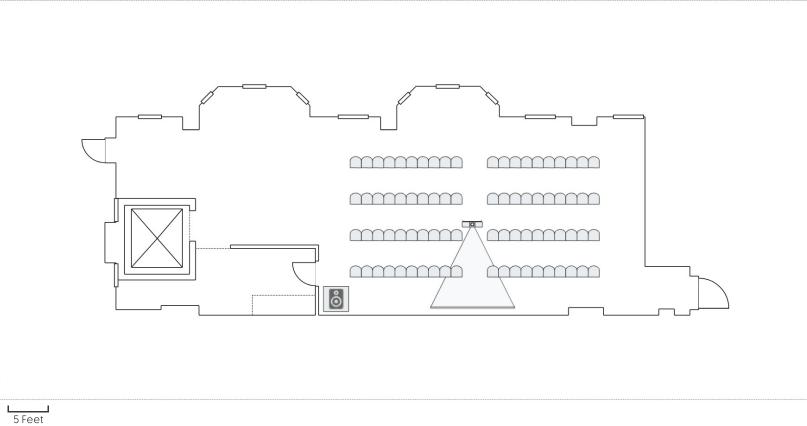

## **Equipment List**

[0 Total Tables, 80 Total Chairs]

Notes

**80** 1.33' X 1.33' Banquet

(A)

1 10' X 10' Screen + Projector

1 3' X 3' Speaker