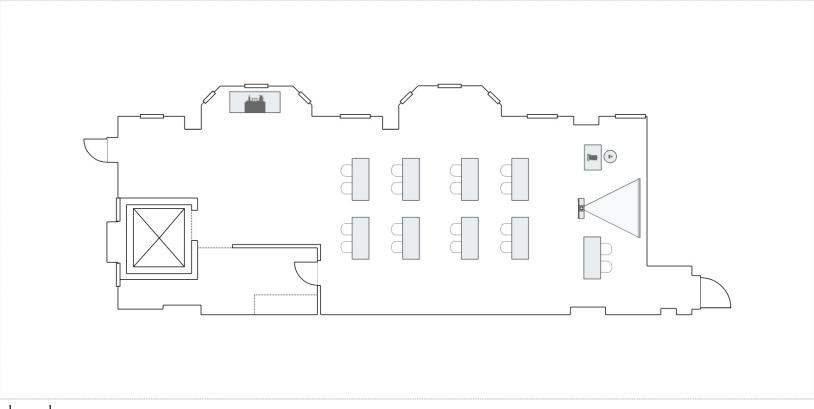

# **Equipment List**

[9 Total Tables, 18 Total Chairs]

18 1.33' X 1.33' Banquet

1 6' X 2.5' Beverage Station

1 7' X 7' Screen + Projector

1 2' X 3' Podium