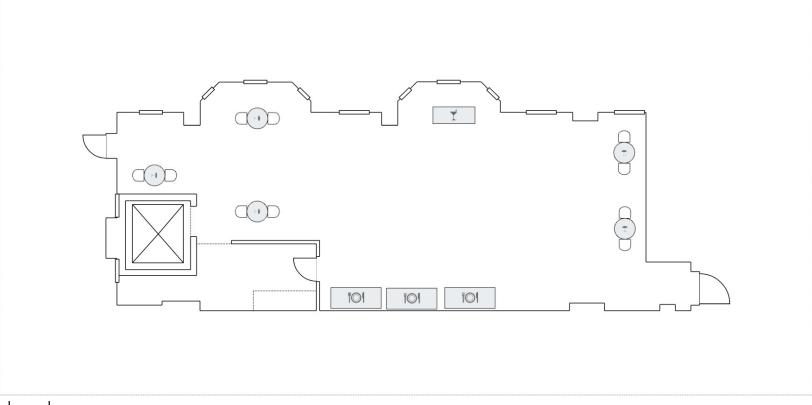

# **Equipment List**

[5 Total Tables, 10 Total Chairs]

10 1.38' X 1.38' Banquet

**5** 2.5' High Boy

**3** 6' X 2.5' Buffet

1 5' X 2' Bar