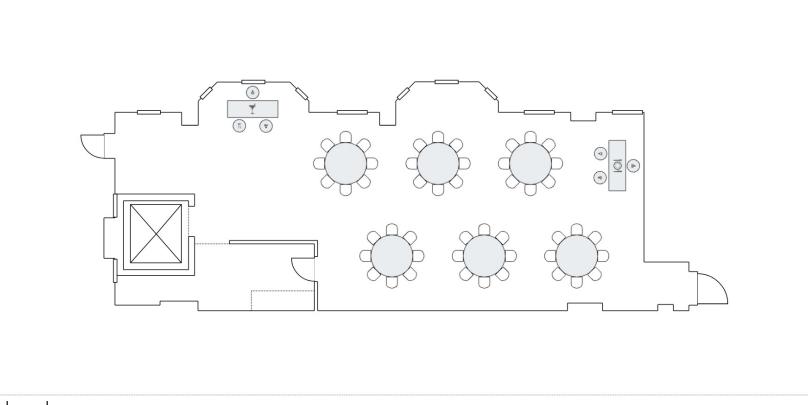

# **Equipment List**

[6 Total Tables, 48 Total Chairs]

48 1.33' X 1.33' Banquet

6 60" Round

1 6' X 2' Bar 1 1.5' Bar Stool 1 6' X 2' Buffet