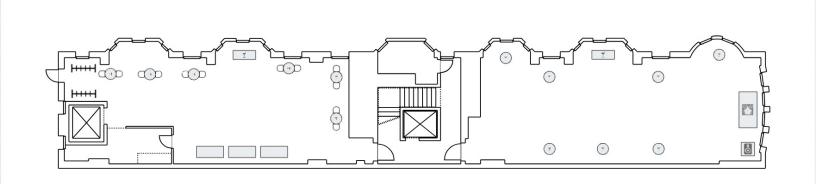

### Equipment List

[31 Total Tables, 78 Total Chairs]

 G
 1.33' X 1.33' Banquet

 C
 C
 6' X 18" Rectangle

 Image: Imag

G 2.5'
G 2.5'
G 3 6' X
Z 5.17

6 2.5' High Boy3 6' X 30" Rectangle

2 5.17' X 1.83' Coat Rack

2 10' X 10' Screen + Projector

1 5' X 2' Bar

1 3' X 3' Speaker