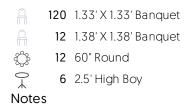

#### Equipment List

[9 Total Tables, 132 Total Chairs]

120 1.33' X 1.33' Banquet 12 1.38' X 1.38' Banquet  $\mathcal{L}$ 

6 2.5' High Boy Notes

| 00 |  |
|----|--|
| Z  |  |
| ▼  |  |

⇔

3 6' X 30" Rectangle