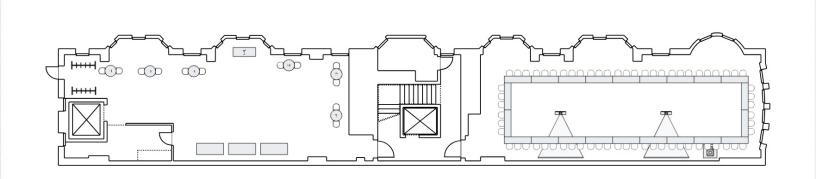

### Equipment List

[31 Total Tables, 78 Total Chairs]

 G
 1.33' X 1.33' Banquet

 C
 C
 6' X 18" Rectangle

 Image: Imag

G 2.5'
G 2.5'
G 3 6' X
Z 5.17

6 2.5' High Boy3 6' X 30" Rectangle

2 5.17' X 1.83' Coat Rack