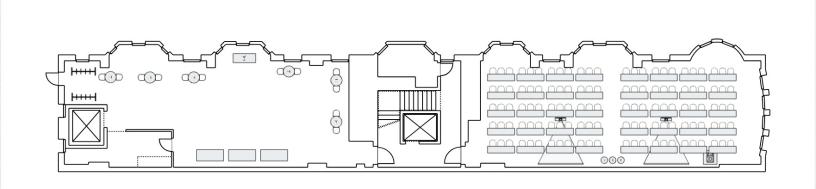

#### Equipment List

[9 Total Tables, 132 Total Chairs]

120 1.33' X 1.33' Banquet 12 1.38' X 1.38' Banquet  $\mathcal{L}$ 

6 2.5' High Boy Notes

| 00 |  |
|----|--|
| Z  |  |
| ▼  |  |

⇔

3 6' X 30" Rectangle