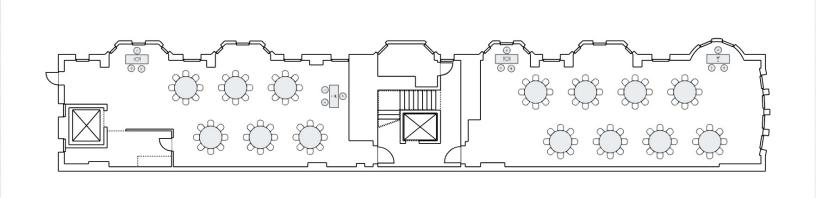

# Equipment List

[14 Total Tables, 112 Total Chairs]

☐ 112 1.33' X 1.33' Banquet
 ♦ 14 60" Round
 Notes

| <pre> • • • • • • • • • • • • • • • • • • •</pre> |  |
|---------------------------------------------------|--|
| A                                                 |  |

2 5' X 2' Bar
 2 1.5' Bar Stool

"∭ 2 5' X 2' Buffet