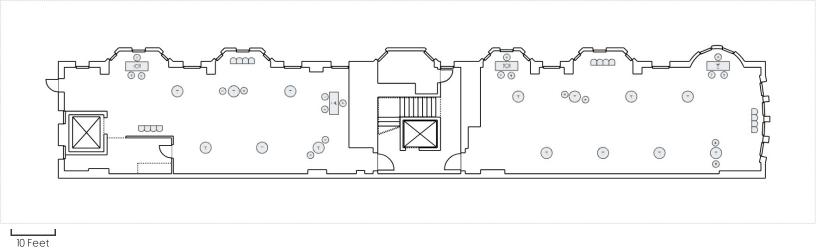

# Equipment List

[14 Total Tables, 16 Total Chairs]

☐ 16 1.33' X 1.33' Banquet
 ☐ 14 2.5' High Boy
 Notes

| Y                    |  |
|----------------------|--|
|                      |  |
| _                    |  |
| $\overline{\Lambda}$ |  |
| н                    |  |

2 5' X 2' Bar2 1.5' Bar Stool

"∭ 2 5' X 2' Buffet