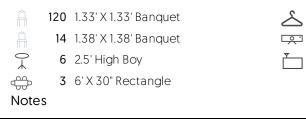

#### Equipment List

[9 Total Tables, 132 Total Chairs]

120 1.33' X 1.33' Banquet 12 1.38' X 1.38' Banquet  $\mathcal{L}$ 

6 2.5' High Boy Notes

| 00 |  |
|----|--|
| Z  |  |
| ▼  |  |

⇔

3 6' X 30" Rectangle