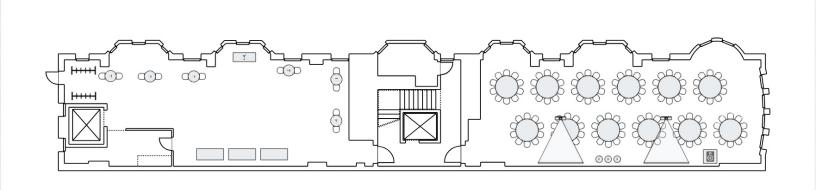

#### Equipment List

[9 Total Tables, 132 Total Chairs]

120 1.33' X 1.33' Banquet 12 1.38' X 1.38' Banquet  $\mathcal{L}$ 

6 2.5' High Boy Notes

| 00 |  |
|----|--|
| Z  |  |
| ▼  |  |

⇔

3 6' X 30" Rectangle