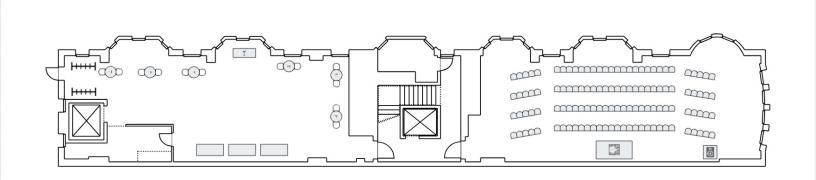

|  |
| $\overline{\Lambda}$ |  |
| н                    |  |

2 5' X 2' Bar2 1.5' Bar Stool

"∭ 2 5' X 2' Buffet





# Equipment List

[14 Total Tables, 112 Total Chairs]

☐ 112 1.33' X 1.33' Banquet
 ♦ 14 60" Round
 Notes

| <pre> • • • • • • • • • • • • • • • • • • •</pre> |  |
|---------------------------------------------------|--|
| A                                                 |  |

2 5' X 2' Bar
 2 1.5' Bar Stool

"∭ 2 5' X 2' Buffet





# Equipment List

[16 Total Tables, 12 Total Chairs]

anquet angle 2 5' X 2' Bar2 5.17' X 1.83' Coat Rack

ゴ ふ 8

1 3' X 3' Speaker 1 8' X 4' Stage







(10 Total Tables, 134 Total Chairs)



2 5.17' X 1.83' Coat Rack

2 10' X 10' Screen + Projector

1 5' X 2' Bar



1 6' X 18" Rectangle

1 3' X 3' Speaker

1 8' X 4' Stage





#### Equipment List

[9 Total Tables, 132 Total Chairs]

120 1.33' X 1.33' Banquet 12 1.38' X 1.38' Banquet  $\mathcal{L}$ 

6 2.5' High Boy Notes

| 00 |  |
|----|--|
| Z  |  |
| ▼  |  |

⇔

3 6' X 30" Rectangle

2 5.17' X 1.83' Coat Rack

1 5' X 2' Bar



1 3' X 3' Speaker 1 8' X 4' Stage





#### Equipment List

[49 Total Tables, 132 Total Chairs]



3 1.5' Bar Stool

**3** 6' X 30" Rectangle

А

Z

2 5.17' X 1.83' Coat Rack



2 10' X 10' Screen + Projector

1 5' X 2' Bar

1 3' X 3' Speaker





### Equipment List

[31 Total Tables, 78 Total Chairs]

 G
 1.33' X 1.33' Banquet

 C
 C
 6' X 18" Rectangle

 Image: Imag

G 2.5'
G 2.5'
G 3 6' X
Z 5.17

6 2.5' High Boy3 6' X 30" Rectangle

2 5.17' X 1.83' Coat Rack



2 10' X 10' Screen + Projector

1 5' X 2' Bar

1 3' X 3' Speaker





#