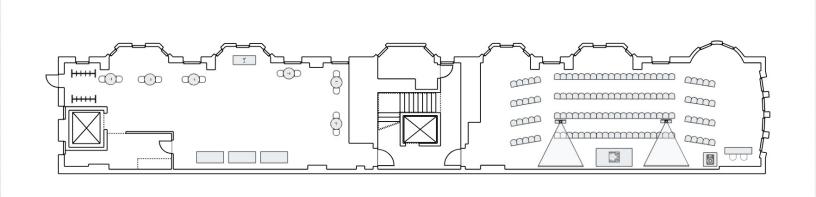

#### Equipment List

[9 Total Tables, 132 Total Chairs]

120 1.33' X 1.33' Banquet 12 1.38' X 1.38' Banquet  $\mathcal{L}$ 

6 2.5' High Boy Notes

| 00 |  |
|----|--|
| Z  |  |
| ▼  |  |

⇔

3 6' X 30" Rectangle

2 5.17' X 1.83' Coat Rack

1 5' X 2' Bar

1 3' X 3' Speaker 1 8' X 4' Stage