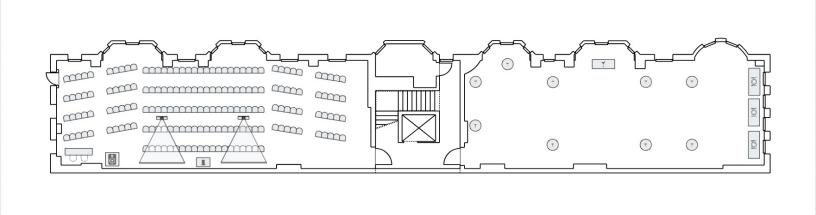

## **Equipment List**

(10 Total Tables, 182 Total Chairs)

180 1.33' X 1.33' Banquet

**9** 2.5' High Boy

**3** 6' X 2.5' Buffet

2 1.38' X 1.38' Banquet

1 2' X 3' Podium

2 10' X 10' Screen + Projector

## **Equipment List**

(10 Total Tables, 162 Total Chairs)

160 1.33' X 1.33' Banquet

**9** 2.5' High Boy

**3** 6' X 2.5' Buffet

2 1.38' X 1.38' Banquet

1 6' X 18" Rectangle

ô 1 3' X 3' Speaker