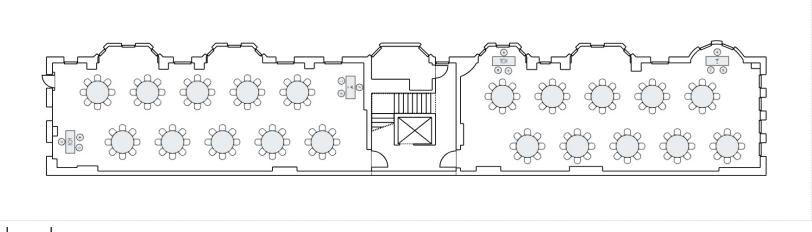

160 1.38' X 1.38' Banquet

20 60" Round

2 5' X 2' Bar 2 1.5' Bar Stool

2 5' X 2' Buffet

**Equipment List** 

[21 Total Tables, 120 Total Chairs]

120 1.33' X 1.33' Banquet

12 60" Round