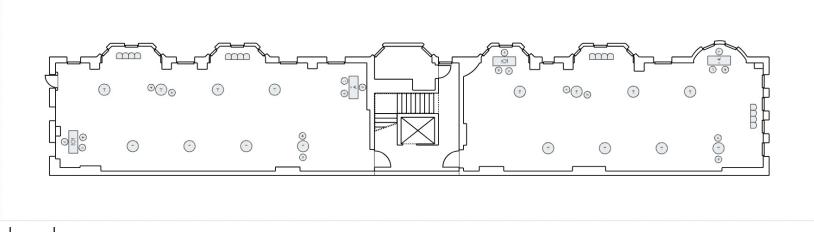

**Equipment List** 

[11 Total Tables, 180 Total Chairs]



180 1.33' X 1.33' Banquet



11 2.5' High Boy



3 6' X 2.5' Buffet 2 5' X 2' Bar



2 3' X 3' Speaker

1 8' X 4' Riser





## **Equipment List**

[16 Total Tables, 16 Total Chairs]



16 1.33' X 1.33' Banquet



16 2.5' High Boy



2 5' X 2' Bar 2 1.5' Bar Stool



2 5' X 2' Buffet





**Equipment List** 

[20 Total Tables, 160 Total Chairs]



160 1.38' X 1.38' Banquet



20 60" Round



2 5' X 2' Bar 2 1.5' Bar Stool



2 5' X 2' Buffet





**Equipment List** 

[21 Total Tables, 120 Total Chairs]

120 1.33' X 1.33' Banquet



12 60" Round

**9** 2.5' High Boy **3** 6' X 2.5' Buffet







## **Equipment List**

(10 Total Tables, 182 Total Chairs)



180 1.33' X 1.33' Banquet



**9** 2.5' High Boy



**3** 6' X 2.5' Buffet



2 1.38' X 1.38' Banquet



1 2' X 3' Podium



2 10' X 10' Screen + Projector



1 6' X 18" Rectangle 1 3' X 3' Speaker







**Equipment List** 

[24 Total Tables, 150 Total Chair