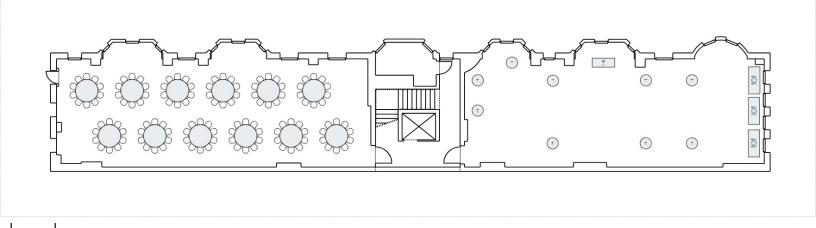

## **Equipment List**

(10 Total Tables, 182 Total Chairs)

180 1.33' X 1.33' Banquet

**9** 2.5' High Boy

**3** 6' X 2.5' Buffet

2 1.38' X 1.38' Banquet

1 2' X 3' Podium

2 10' X 10' Screen + Projector

## **Equipment List**

(10 Total Tables, 162 Total Chairs)

160 1.33' X 1.33' Banquet

**9** 2.5' High Boy

**3** 6' X 2.5' Buffet

2 1.38' X 1.38' Banquet

1 6' X 18" Rectangle

ô 1 3' X 3' Speaker