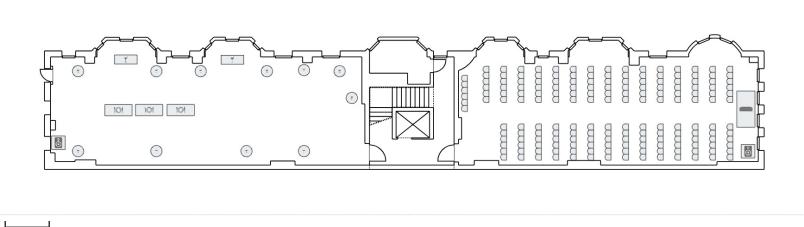

## **Equipment List**

(10 Total Tables, 182 Total Chairs)

180 1.33' X 1.33' Banquet

**9** 2.5' High Boy

**3** 6' X 2.5' Buffet

2 1.38' X 1.38' Banquet

1 2' X 3' Podium

2 10' X 10' Screen + Projector

## **Equipment List**

(10 Total Tables, 162 Total Chairs)

160 1.33' X 1.33' Banquet

**9** 2.5' High Boy

**3** 6' X 2.5' Buffet

2 1.38' X 1.38' Banquet

1 6' X 18" Rectangle

ô 1 3' X 3' Speaker