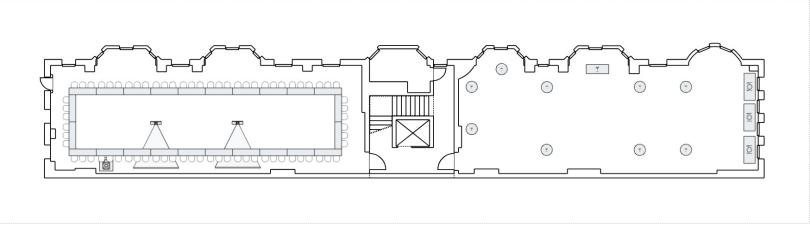

## **Equipment List**

(10 Total Tables, 182 Total Chairs)



180 1.33' X 1.33' Banquet



**9** 2.5' High Boy



**3** 6' X 2.5' Buffet



2 1.38' X 1.38' Banquet



1 2' X 3' Podium



2 10' X 10' Screen + Projector



1 6' X 18" Rectangle 1 3' X 3' Speaker







**Equipment List** 

[24 Total Tables, 150 Total Chairs]



150 1.33' X 1.33' Banquet



15 60" Round

**9** 2.5' High Boy **3** 6' X 2.5' Buffet







## **Equipment List**

(10 Total Tables, 162 Total Chairs)



160 1.33' X 1.33' Banquet



**9** 2.5' High Boy



**3** 6' X 2.5' Buffet



2 1.38' X 1.38' Banquet





1 6' X 18" Rectangle

ô 1 3' X 3' Speaker





**Equipment List** 

[19 Total Tables, 0 Total Chairs]



**19** 2.5' High Boy



**3** 6' X 2.5' Buffet

2 5' X 2' Bar



1 8' X 4' Riser

2 3' X 3' Speaker





## **Equipment List**

[33 Total Tables, 72 Total Chairs]



72 1.33' X 1.33' Banquet



24 6' X 18" Rectangle





**9** 2.5' High Boy



**3** 6' X 2.5' Buffet



1 5' X 2' Bar





1 3' X 3' Speaker