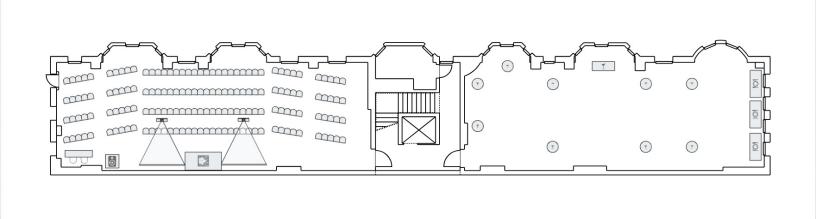

## **Equipment List**

(10 Total Tables, 162 Total Chairs)

160 1.33' X 1.33' Banquet

**9** 2.5' High Boy

**3** 6' X 2.5' Buffet

2 1.38' X 1.38' Banquet

1 6' X 18" Rectangle

ô 1 3' X 3' Speaker