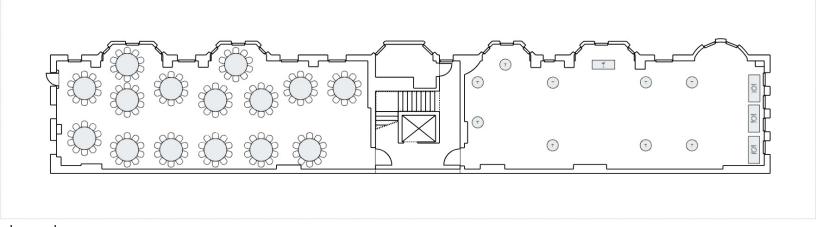

## **Equipment List**

(10 Total Tables, 182 Total Chairs)

180 1.33' X 1.33' Banquet

**9** 2.5' High Boy

**3** 6' X 2.5' Buffet

2 1.38' X 1.38' Banquet

1 2' X 3' Podium

2 10' X 10' Screen + Projector