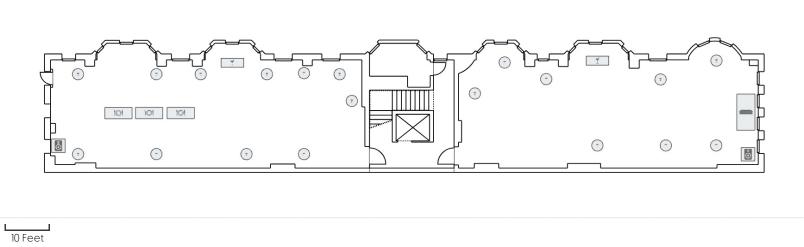

2' Buffet





**Equipment List** 

[21 Total Tables, 120 Total Chairs]

120 1.33' X 1.33' Banquet



12 60" Round

**9** 2.5' High Boy **3** 6' X 2.5' Buffet







## **Equipment List**

(10 Total Tables, 182 Total Chairs)



180 1.33' X 1.33' Banquet



**9** 2.5' High Boy



**3** 6' X 2.5' Buffet



2 1.38' X 1.38' Banquet



1 2' X 3' Podium



2 10' X 10' Screen + Projector



1 6' X 18" Rectangle 1 3' X 3' Speaker







**Equipment List** 

[24 Total Tables, 150 Total Chairs]



150 1.33' X 1.33' Banquet



15 60" Round

**9** 2.5' High Boy **3** 6' X 2.5' Buffet







## **Equipment List**

(10 Total Tables, 162 Total Chairs)



160 1.33' X 1.33' Banquet



**9** 2.5' High Boy



**3** 6' X 2.5' Buffet



2 1.38' X 1.38' Banquet





1 6' X 18" Rectangle

ô 1 3' X 3' Speaker





**Equipment List** 

[19 Total Tables, 0 Total Chairs]



**19** 2.5' High Boy



**3** 6' X 2.5' Buffet

2 5' X 2' Bar



1 8' X 4' Riser

2 3' X 3' Speaker





## **Equipment List**

[33 Total Tables, 72 Total Chairs]



72 1.33' X 1.33' Banquet



24 6' X 18" Rectangle





**9** 2.5' High Boy



**3** 6' X 2.5' Buffet



1 5' X 2' Bar





1 3' X 3' Speaker